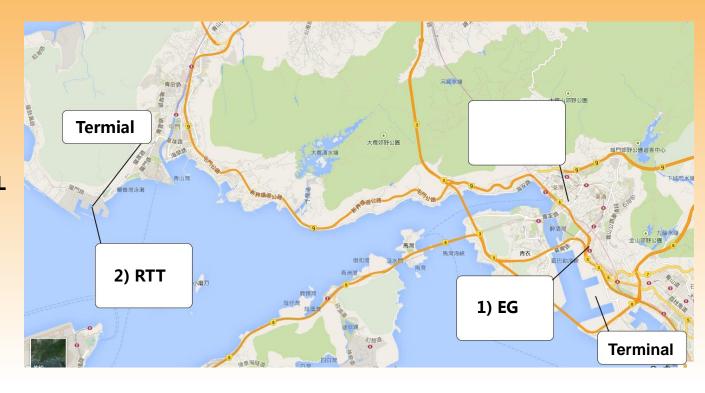

#### **H.K. WAREHOUSE**

1) KWAI CHUNG –
EVER GAIN PLAZA,
2) TUEN MUN –
RIVER TRADE TERMINAL

八達集團物流有限公司 PEDDER (GROUP) LOGISTICS LTD. 八達貨運有限公司 PEDDER TRANSPORTATION CO. ITD

#### **KWAI CHUNG – EVER GAIN PLAZA**

FIXED AREA: 130,000 SQ.FT

FLOOR: 4

LOADING BAY: 28 (16 CONTAINER BAY)

FLOOR HEIGHT: 8m

TURNOVER CAPACITY: 70,000 TONS/MONTH

FORKLIFT: 25

**FORKLIFT LOADING: 2-5TONS** 

#### **TUEN MUN – RIVER TRADE TERMINAL**

FIXED AREA: 68,000 SQ.FT

**LOADING BAY: 18** 

FLOOR HEIGHT: 8.5m

TURNOVER CAPACITY: 40,000 TONS/MONTH

FORKLIFT: 12

FORKLIFT LOADING: 2-3TONS

STAFF: 25 PPL